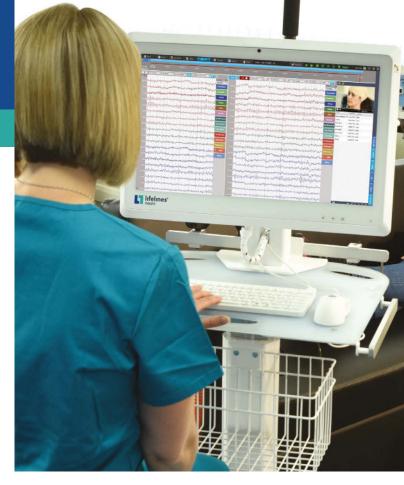

# Connected EEG Solutions Inspired By Experts

Lifelines Neuro's hospital and clinical EEG systems are supplied with iEEG cloud software. This powerful, yet easy-to-use software allows the acquisition, secure review and annotation of EEG study data from anywhere, at any time on almost any internet connected device.

Unlike other systems that rely on third party review software, the iEEG software suite is an end-to-end cloud-based solution that simplifies workflows and facilitates immediate review with expert consultation and collaboration wherever and whenever it is needed.

### **iEEG** features:

Review

- View EEG data synchronized with HD video and audio data
- Chart parameter control
- Secure and convenient patient record storage
- Paging speed that outperforms remote desktop solutions
- Analyse and create in-depth reports using a full set of features
- Configure preferred settings and customize montages

EEG recordings can be reviewed from anywhere via Web Centrum, a multiplatform, web based database and iEEG Review application.

**lifelines**<sup>®</sup> neuro

Ask about a demo today sales@lifelinesneuro.com 866-889-6505 lifelinesneuro.com