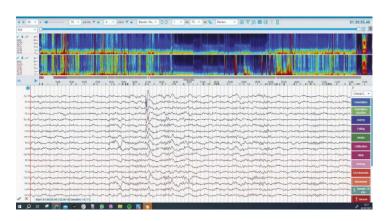

### **iEEG** features:

Review

- View EEG data synchronized with HD video and audio data
- Chart parameter control
- Secure and convenient patient record storage
- Paging speed that outperforms remote desktop solutions
- Analyse and create in-depth reports using a full set of features
- Configure preferred settings and customize montages

EEG recordings can be reviewed from anywhere via Web Centrum, a multiplatform, web based database and iEEG Review application.

**lifelines**<sup>®</sup> neuro

Ask about a demo today sales@lifelinesneuro.com 866-889-6505 lifelinesneuro.com

### Trends

The fully-featured iEEG software provides EEG technologists, clinicians and neurologists with everything they need to record, monitor and review EEG studies reliably and efficiently. The addition of the built-in Trends feature facilitates a deeper dive into the recorded data for more detailed analysis. Trends can be added or removed with just a few clicks.