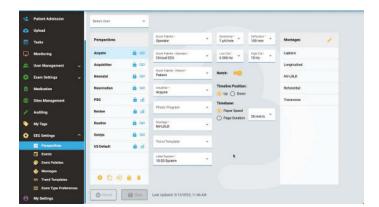

### **Perspectives**

Found under the EEG Settings tab on the left hand side, the Perspectives feature, is a powerful and time-saving tool that allows you to apply settings (like style sheets) across the program based on study type, headbox used, or even specific users.