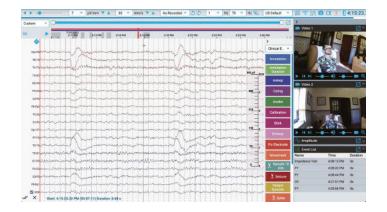

#### **Seamless workflow**

Unlike other EEG software, iEEG cloud software delivers end-to-end review and acquisition, without the need to switch to third party review programs.

EEG studies can be reviewed seamlessly on almost any internet-connected device via the full-featured Web application.

### Trends

The fully-featured iEEG software provides EEG technologists, clinicians and neurologists with everything they need to record, monitor and review EEG studies reliably and efficiently. The addition of the built-in Trends feature facilitates a deeper dive into the recorded data for more detailed analysis. Trends can be added or removed with just a few clicks.

### **Perspectives**

Found under the EEG Settings tab on the left hand side, the Perspectives feature, is a powerful and time-saving tool that allows you to apply settings (like style sheets) across the program based on study type, headbox used, or even specific users.