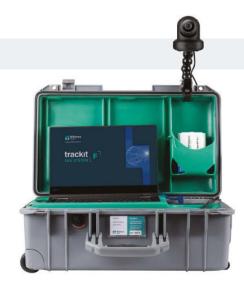

#### Features Include:

- 22" x 14" x 9" high impact protection travel case with handles and wheels
- Waterproof seal (when closed)
- Case holds all components, including amplifier, photic, camera and card reader
- Durable closed-cell case for easy cleaning and protection from scent absorption
- Ultra HD PTZ (pan, tilt, zoom) video camera with 120° clamp mount, with remote control to ensure patients are kept on camera

## EEG data review, from anywhere on multiple devices

The Trackit F EEG System streams data and HD video for review via the cloud, with a robust internet connection. Physicians can review live studies from anywhere, on any device, manipulating montage and filters independently from the technologist. This allows immediate feedback and rapid evaluation of potential seizure activity.