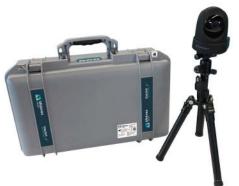

#### Features Include:

- 22" x 14" x 9" high impact protection travel case with handles and wheels
- Waterproof seal (when closed)
- Case holds all components, including amplifier, photic, camera and card reader
- Durable closed-cell case for easy cleaning and protection from scent absorption
- Ultra HD PTZ (pan, tilt, zoom) video camera with 120° clamp mount, with remote control to ensure patients are kept on camera