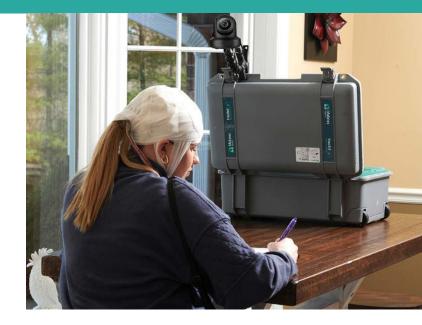

## Outpatient EEG, Streaming Review with Cloud Software

The Trackit F includes user-friendly features designed with input from neurodiagnostic clinicians. Remotely monitor patients with streaming data on multiple web browsers using cloud software. Accessible on multiple devices including PC, Mac and tablet for study access anywhere, anytime.

## EEG data review, from anywhere on multiple devices

The Trackit F EEG System streams data and HD video for review via the cloud, with a robust internet connection. Physicians can review live studies from anywhere, on any device, manipulating montage and filters independently from the technologist. This allows immediate feedback and rapid evaluation of potential seizure activity.