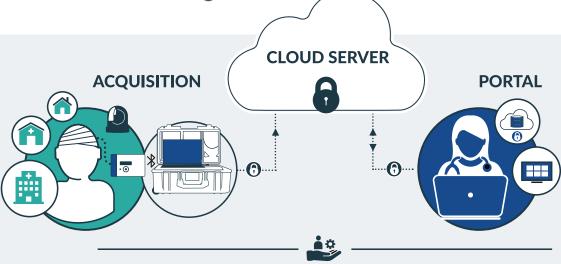

## Outpatient EEG, Streaming Review with Cloud Software

The Trackit F includes user-friendly features designed with input from neurodiagnostic clinicians. Remotely monitor patients with streaming data on multiple web browsers using cloud software. Accessible on multiple devices including PC, Mac and tablet for study access anywhere, anytime.

## EEG data review, from anywhere on multiple devices

The Trackit F EEG System streams data and HD video for review via the cloud, with a robust internet connection. Physicians can review live studies from anywhere, on any device, manipulating montage and filters independently from the technologist. This allows immediate feedback and rapid evaluation of potential seizure activity.