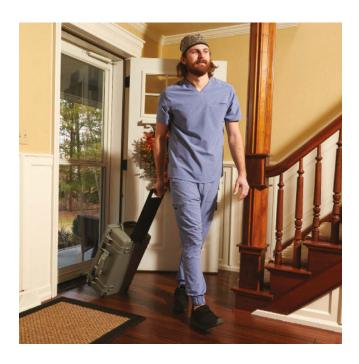

#### **Outpatient Ambulatory Video EEG**

The Trackit F EEG System is a complete solution for outpatient EEG and HD video monitoring. While it can be used for ambulatory studies in both clinical and home settings, it was designed for a workflow in which the EEG tech deploys the test in a patient's home. The durable plastic hardshell case with customized moldings is rugged and sanitizable, created for inhome use.

#### Features Include:

- 22" x 14" x 9" high impact protection travel case with handles and wheels
- Waterproof seal (when closed)
- Case holds all components, including amplifier, photic, camera and card reader
- Durable closed-cell case for easy cleaning and protection from scent absorption
- Ultra HD PTZ (pan, tilt, zoom) video camera with 120° clamp mount, with remote control to ensure patients are kept on camera