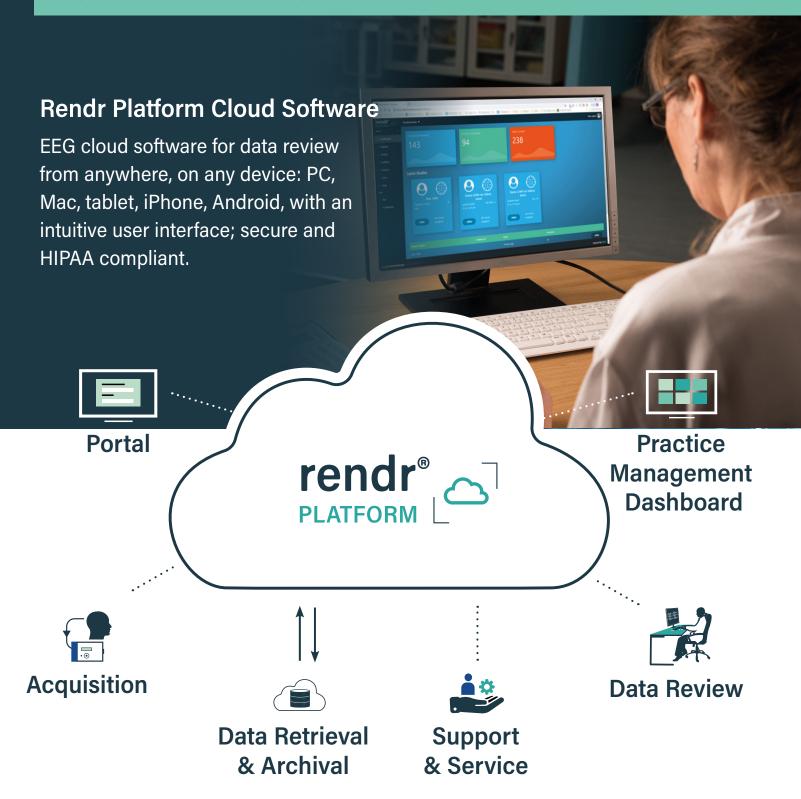

Our R&D pipeline now includes the innovative Rendr Platform software to support our hardware products. We imagine EEG anywhere - our line of Trackit amplifiers and Rendr Platform cloud software is expanding into clinical markets for LTM, ICU,

Lifelines Neuro is known for its excellence in developing and engineering the finest EEG amplifiers found anywhere. By recently joining forces with a Louisville, KY-based EEG development company, we have acquired the Rendr Platform software, a powerful cloud-computing solution for EEG acquisition and review. We imagine EEG anywhere, available 24/7/365, so physicians are connected to their patients in real-time, all the time.