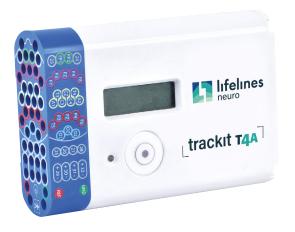

# trackit T4A

Trackit T4A - The fourth generation Trackit ambulatory recorder - smaller, lighter and battery efficient

Imagine EEG Anywkere

Trackit T4 - Adaptable for a wide range of EEG telemetry applications, from routine to LTM studies, with three optional PCUs and 32 or 68 channels