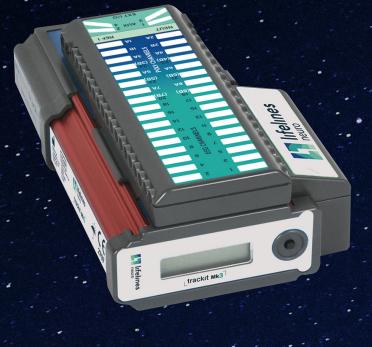

# trackit Mk3

Trackit Mk3 - Ambulatory EEG and sleep recorders - compact, robust and reliable

Infelines neuro

trackit T4A