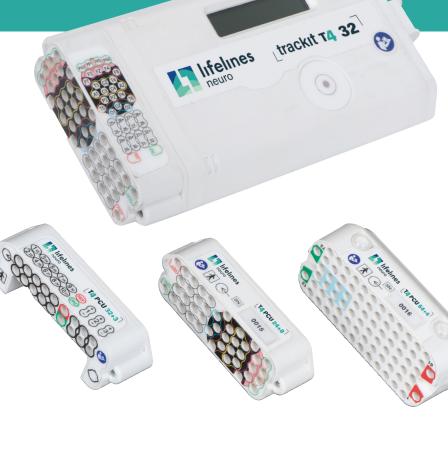

# trackit T4A

Trackit T4A - The fourth generation Trackit ambulatory recorder - smaller, lighter and battery efficient

Imagine EEG Anywkere

Trackit T4 - Adaptable for a wide range of EEG telemetry applications, from routine to LTM studies, with three optional PCUs and 32 or 68 channels