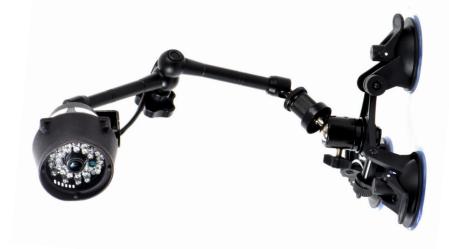

Lifelines Neuro's TrackitCam is a small and very versatile USB camera. It has full HD camera capabilities as well as infra red and night vision settings.