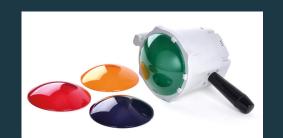

# photic

Photic Stimulator - Combines the brightness of a Xenon flash with the utility and ease-of-use of an LED device

Incereb neon - Neonatal brain monitoring electrode array for quick and accurate non-invasive application