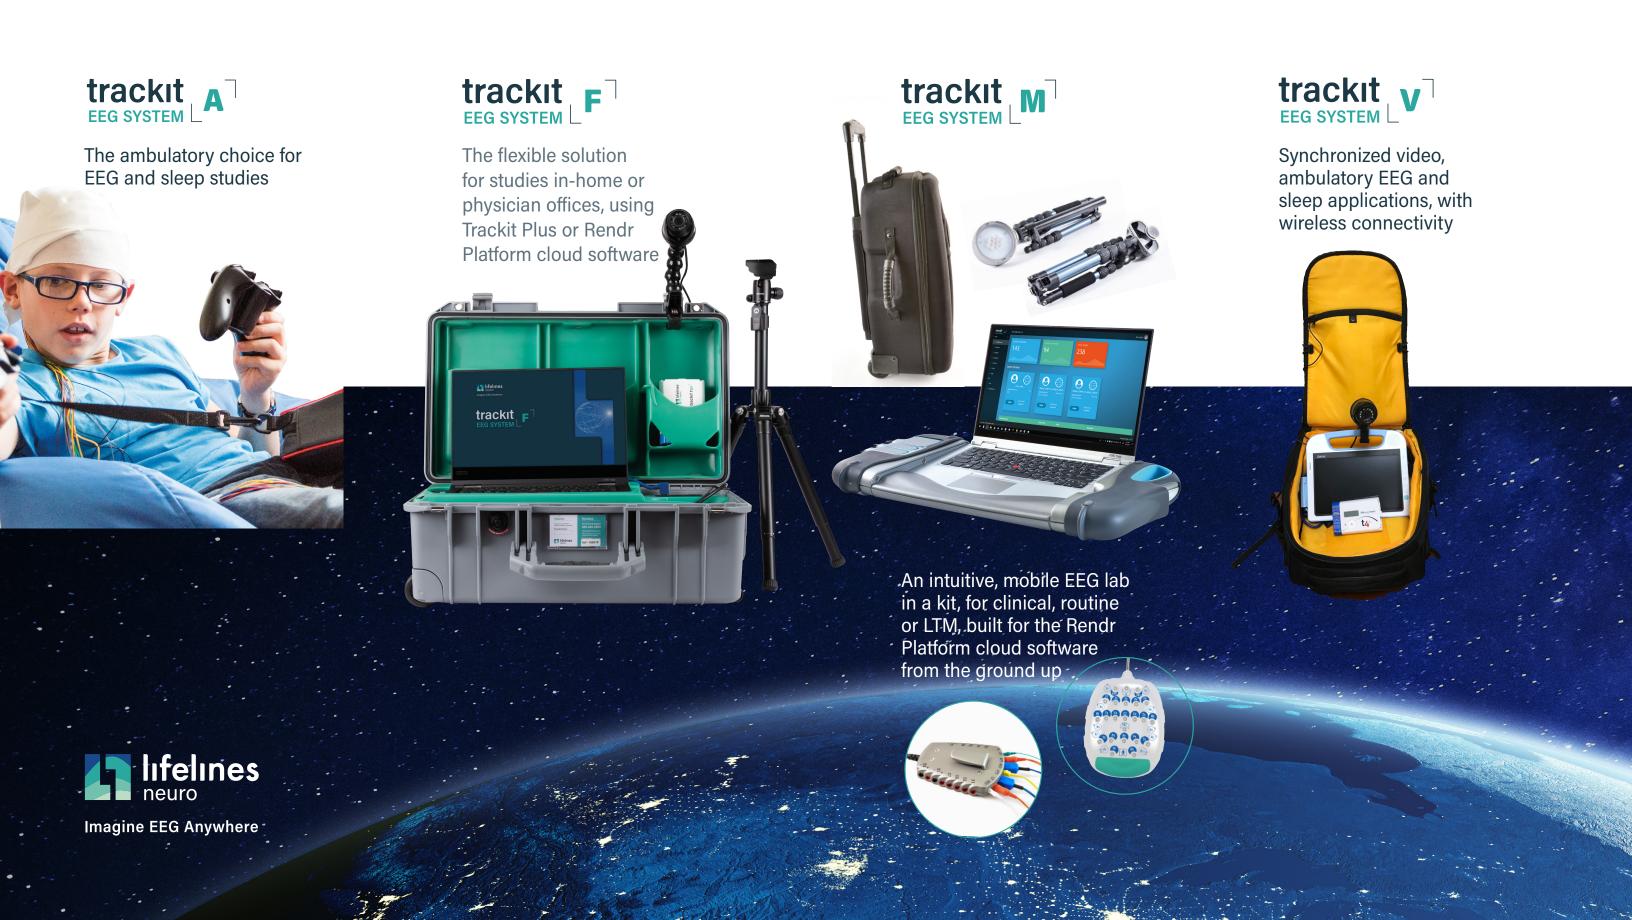

## **OUR EEG SYSTEMS**

# trackit Mk3

Trackit Mk3 - Ambulatory EEG and sleep recorders - compact, robust and reliable

Infelines neuro

trackit T4A

# trackit T4A

Trackit T4A - The fourth generation Trackit ambulatory recorder - smaller, lighter and battery efficient

Imagine EEG Anywkere

Trackit T4 - Adaptable for a wide range of EEG telemetry applications, from routine to LTM studies, with three optional PCUs and 32 or 68 channels

R40 and R40 24

R40 - A compact, lightweight, high specification, 40-channel EEG amplifier, designed not only for routine use in the EEG lab, but also for continuous monitoring and research applications