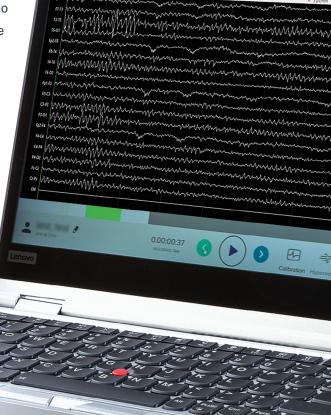

Lifelines Neuro is known for its excellence in developing and engineering the finest EEG amplifiers found anywhere. By recently joining forces with a Louisville, KY-based EEG development company, we have acquired the Rendr Platform software, a powerful cloud-computing solution for EEG acquisition and review. We imagine EEG anywhere, available 24/7/365, so physicians are connected to their patients in real-time, all the time.