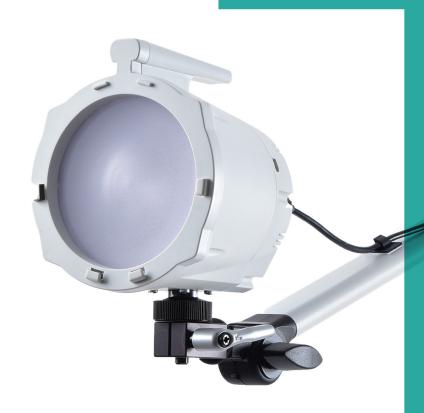

# photic

Photic Stimulator - Combines the brightness of a Xenon flash with the utility and ease-of-use of an LED device

Incereb neon - Neonatal brain monitoring electrode array for quick and accurate non-invasive application