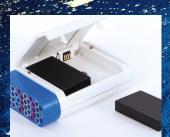

# photic

Photic Stimulator - Combines the brightness of a Xenon flash with the utility and ease-of-use of an LED device

Incereb neon - Neonatal brain monitoring electrode array for quick and accurate non-invasive application