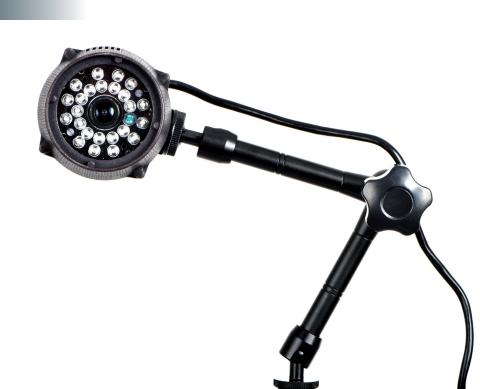

Lifelines Neuro's TrackitCam is a small and very versatile USB camera. It has full HD camera capabilities as well as infra red and night vision settings.