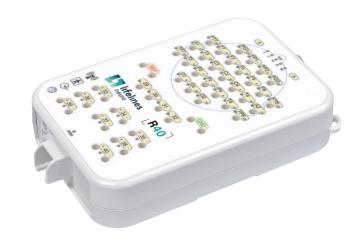

R40 and R40 24

R40 - A compact, lightweight, high specification, 40-channel EEG amplifier, designed not only for routine use in the EEG lab, but also for continuous monitoring and research applications